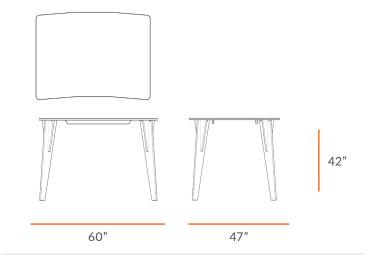

# TECHNICAL DRAWING GATHER TABLE LENGTH 60" DEPTH 47" HEIGHT 42"

Dimensions indicated are approximate. Please contact us if you require clarification.