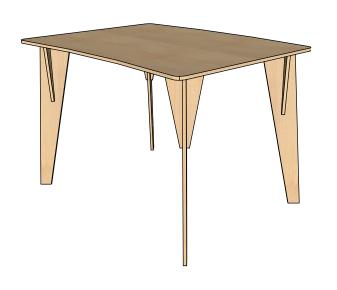

#### Gather - Table - Crescent Curve - Tripod Leg in Fusion Maple

This large, slightly curved standing height Gather Table comes with fixed tripod legs for learning environments that do not require adjustable height surfaces.