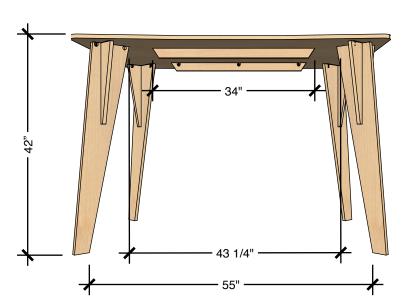

# TECHNICAL DRAWING GATHER TABLE LENGTH 60" DEPTH 47" HEIGHT 42"

Dimensions indicated are approximate. Please contact us if you require clarification.