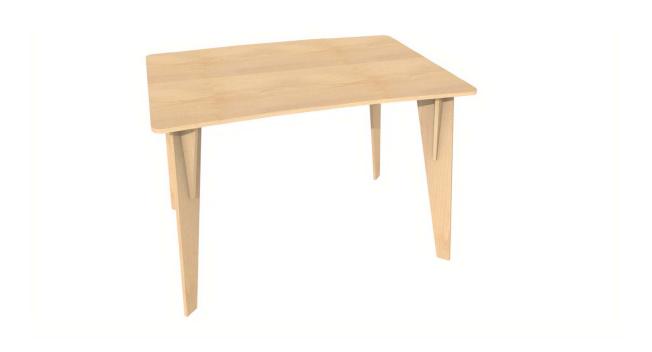

#### Gather - Table - Crescent Curve - Tripod Leg in Fusion Maple

This large, slightly curved standing height Gather Table comes with fixed tripod legs for learning environments that do not require adjustable height surfaces.

The 42" standing height version offers older students or adults choice in how they learn best and are ideal for those who benefit from having greater freedom of movement to increase their focus and engagement.