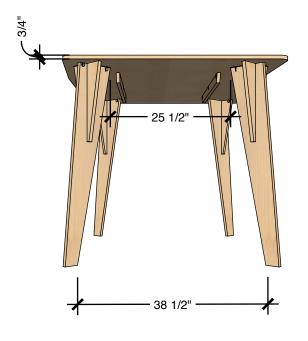

# TECHNICAL DRAWING GATHER TABLE LENGTH 60" DEPTH 47" HEIGHT 42"

Dimensions indicated are approximate. Please contact us if you require clarification.