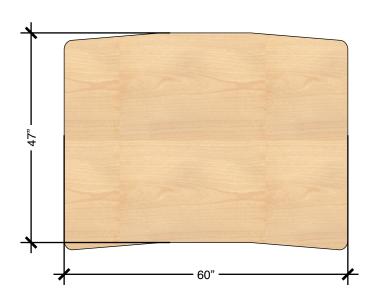

# TECHNICAL DRAWING GATHER TABLE LENGTH 60" DEPTH 47" HEIGHT 42"

Dimensions indicated are approximate. Please contact us if you require clarification.